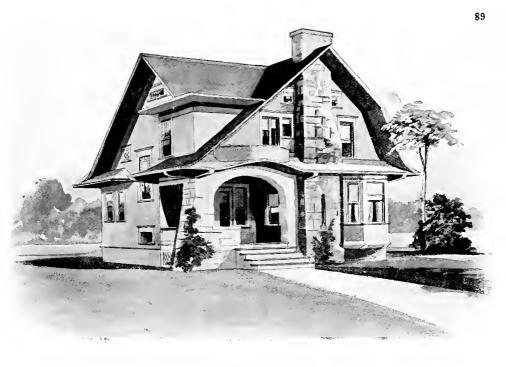

tions of this house will be furnished for \$5.00. Cost of this house from about \$1,350.00 to about \$1,500.00, according to the locality in which it is built.



Design No. 1123



gether with a complete set of typewritten specifications is

# **ONLY** \$5.00

They save time and prevent waste of material



Size: Width, 24 feet; rength, 35 feet 6 inches

Blue prints consist of cellar and foundation plan; first and second floor plans; front, rear, two side elevations; wall sections and all necessary interior details. Specifications consist of about twenty pages of typewritten matter.

Full and complete working plans and specifications of this house will be furnished for \$5.00. Cost of this house is from about \$1,225.00 to about \$1,459.00, according to the locality in which it is built



Design No.1544



First Floor Plan

Second Fioor Pian

#### Size: Width, 34 feet 6 inches; fength, 35 feet 6 inches, exclusive of porch

Blue prints consist of cellar and foundation plan; roof plan; first and second floor plans; front, rear, two side elevations; wall sections and all necessary interior details. Specifications consist of about twenty pages of typewritten matter.

Full and complete working plans and specifications of this house will be furnished for \$15.00. Cost of this house is from about \$3,200.00 to about \$3,500.00, according to the locality in which it is built.

#### PRICE

of Blue Prints, together with a complete set of typewritten specifications.is

ONLY

# \$15.00

We mail Plans and Specifications the same day order is received.



#### PRICE

of Blue Prints, to